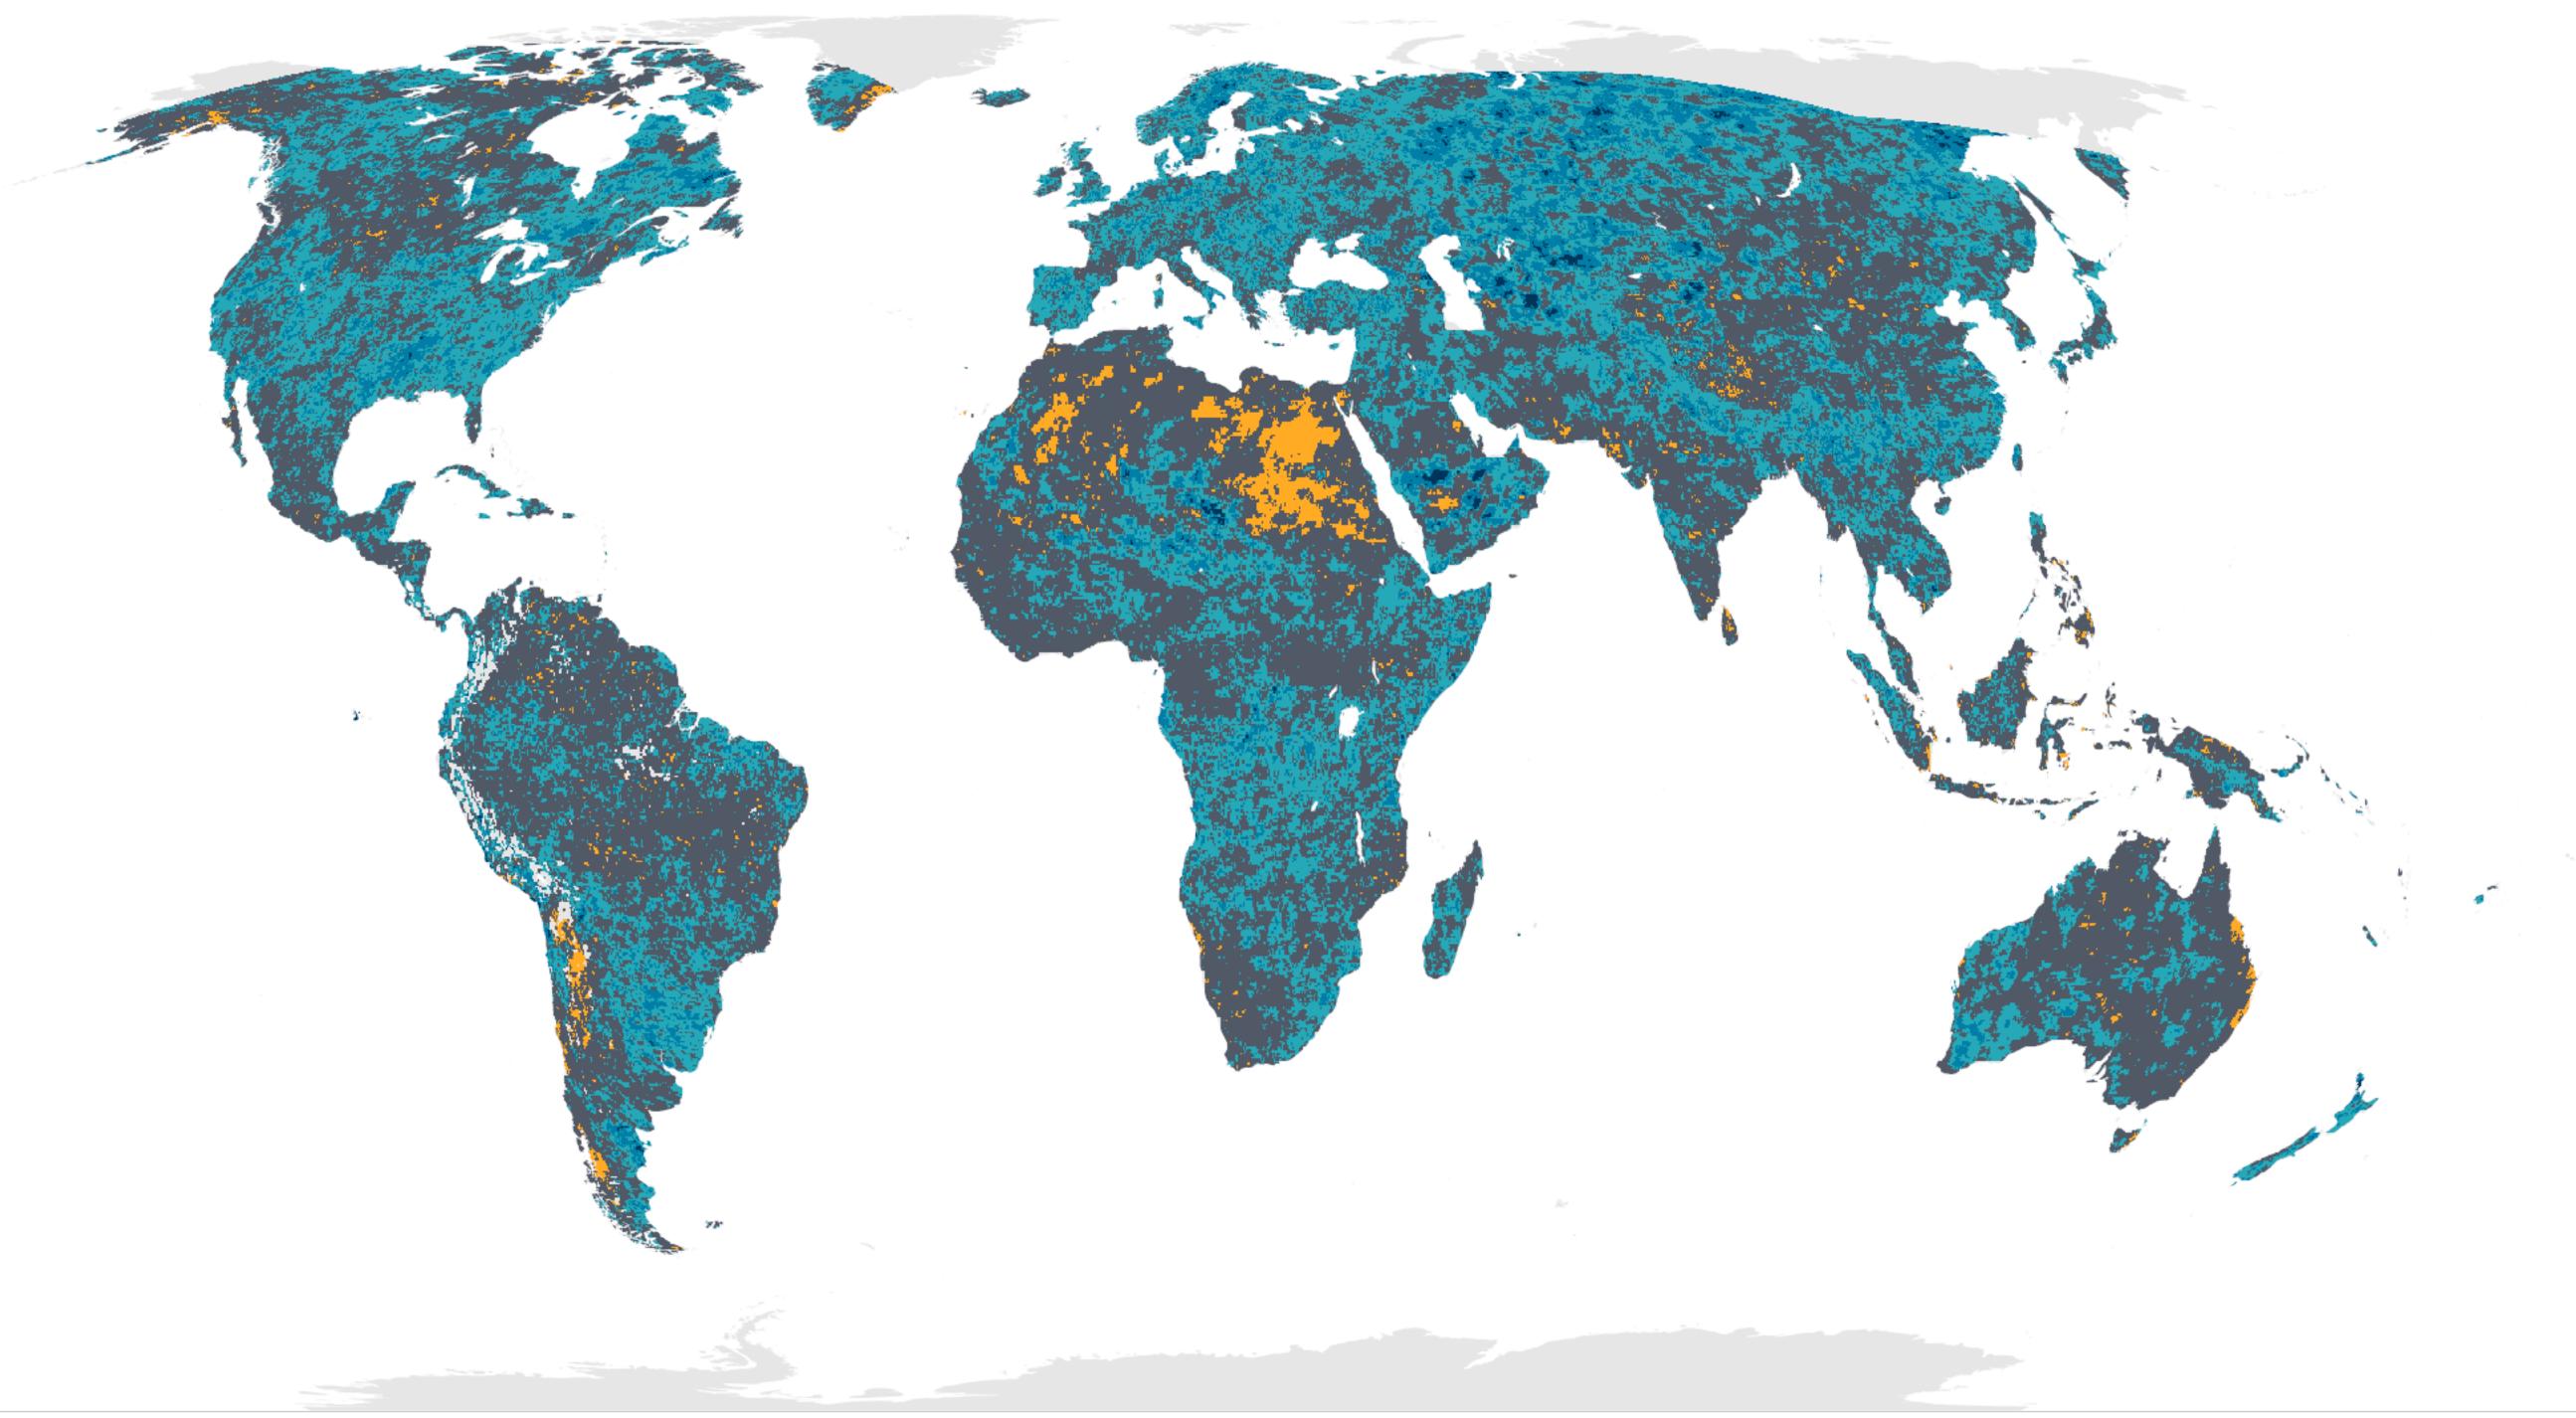

### X as frequent

Data source: CORDEX-CORE ensemble (REMO2015 and RegCM4). Processed by Woodwell Climate Research Center.

1.5°C

Impending