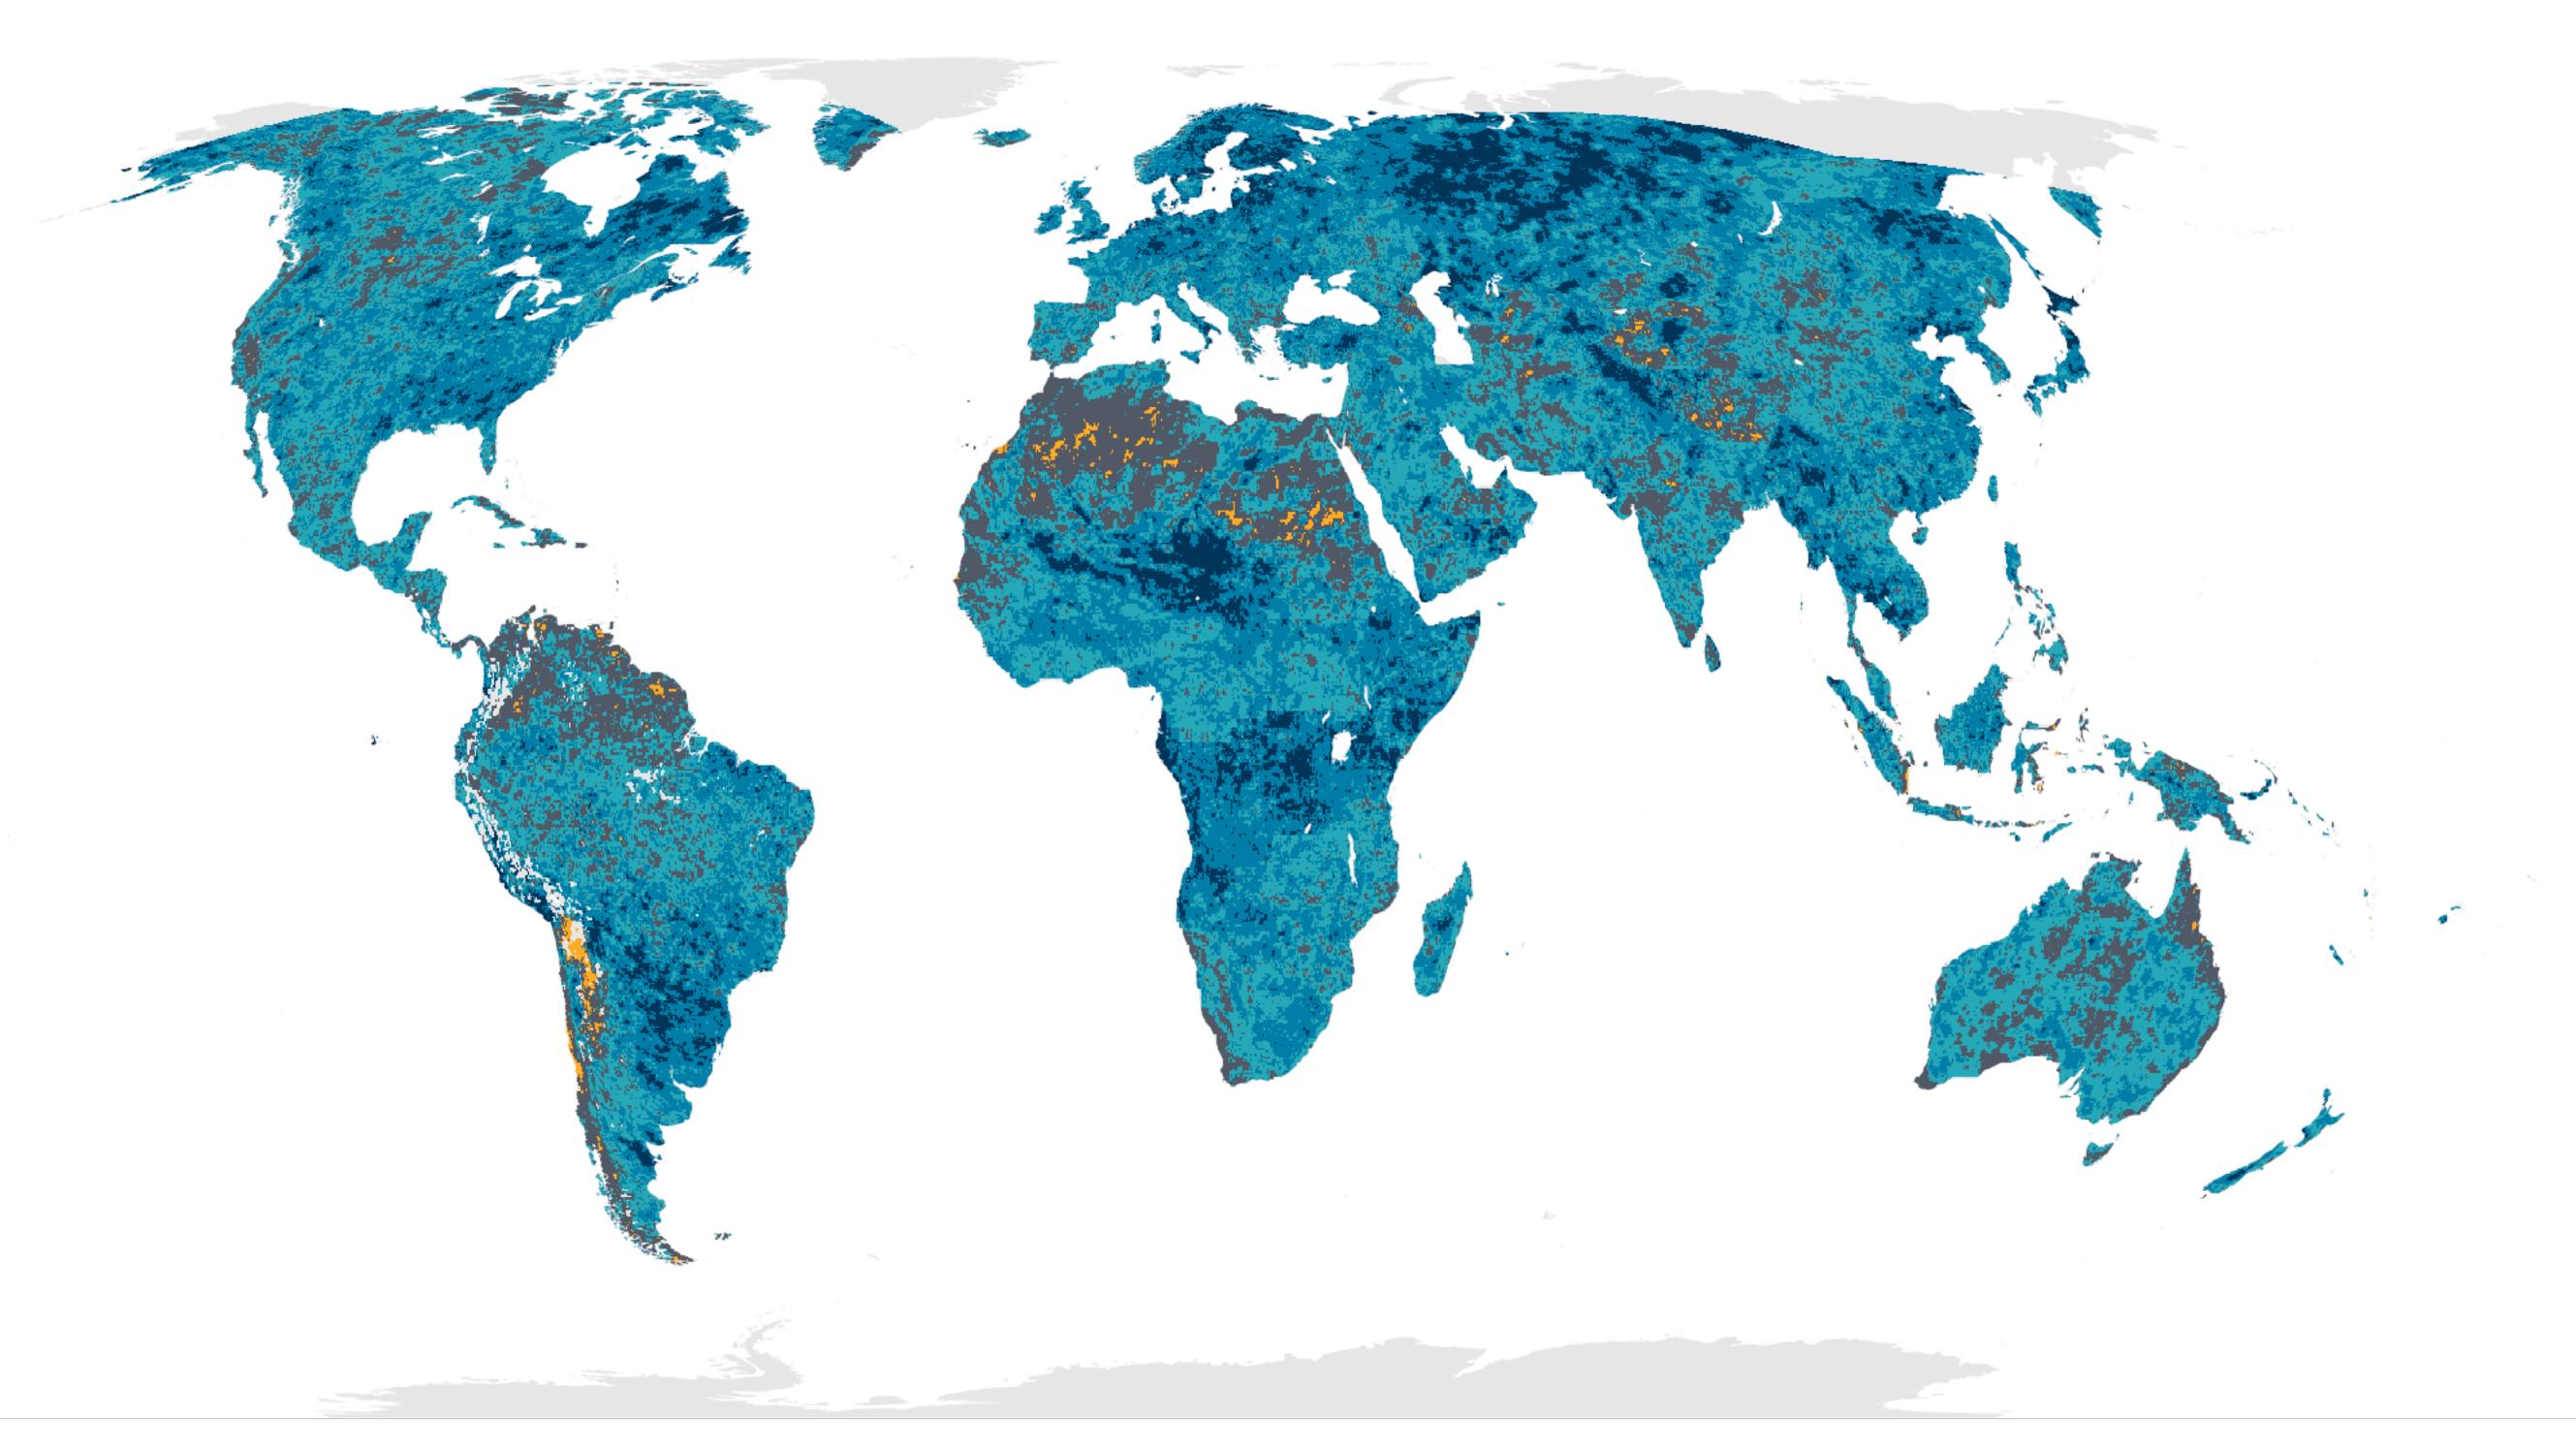

1°C

Recent

### X as frequent

Data source: CORDEX-CORE ensemble (REMO2015 and RegCM4). Processed by Woodwell Climate Research Center.

1.5°C

Impending

### X as frequent

Data source: CORDEX-CORE ensemble (REMO2015 and RegCM4). Processed by Woodwell Climate Research Center.

2°C

**Potential** 

#### X as frequent

Data source: CORDEX-CORE ensemble (REMO2015 and RegCM4). Processed by Woodwell Climate Research Center.

2.5°C

**Potential** 

#### X as frequent

Data source: CORDEX-CORE ensemble (REMO2015 and RegCM4). Processed by Woodwell Climate Research Center.

3°C

**Potential** 

#### X as frequent

Data source: CORDEX-CORE ensemble (REMO2015 and RegCM4). Processed by Woodwell Climate Research Center.