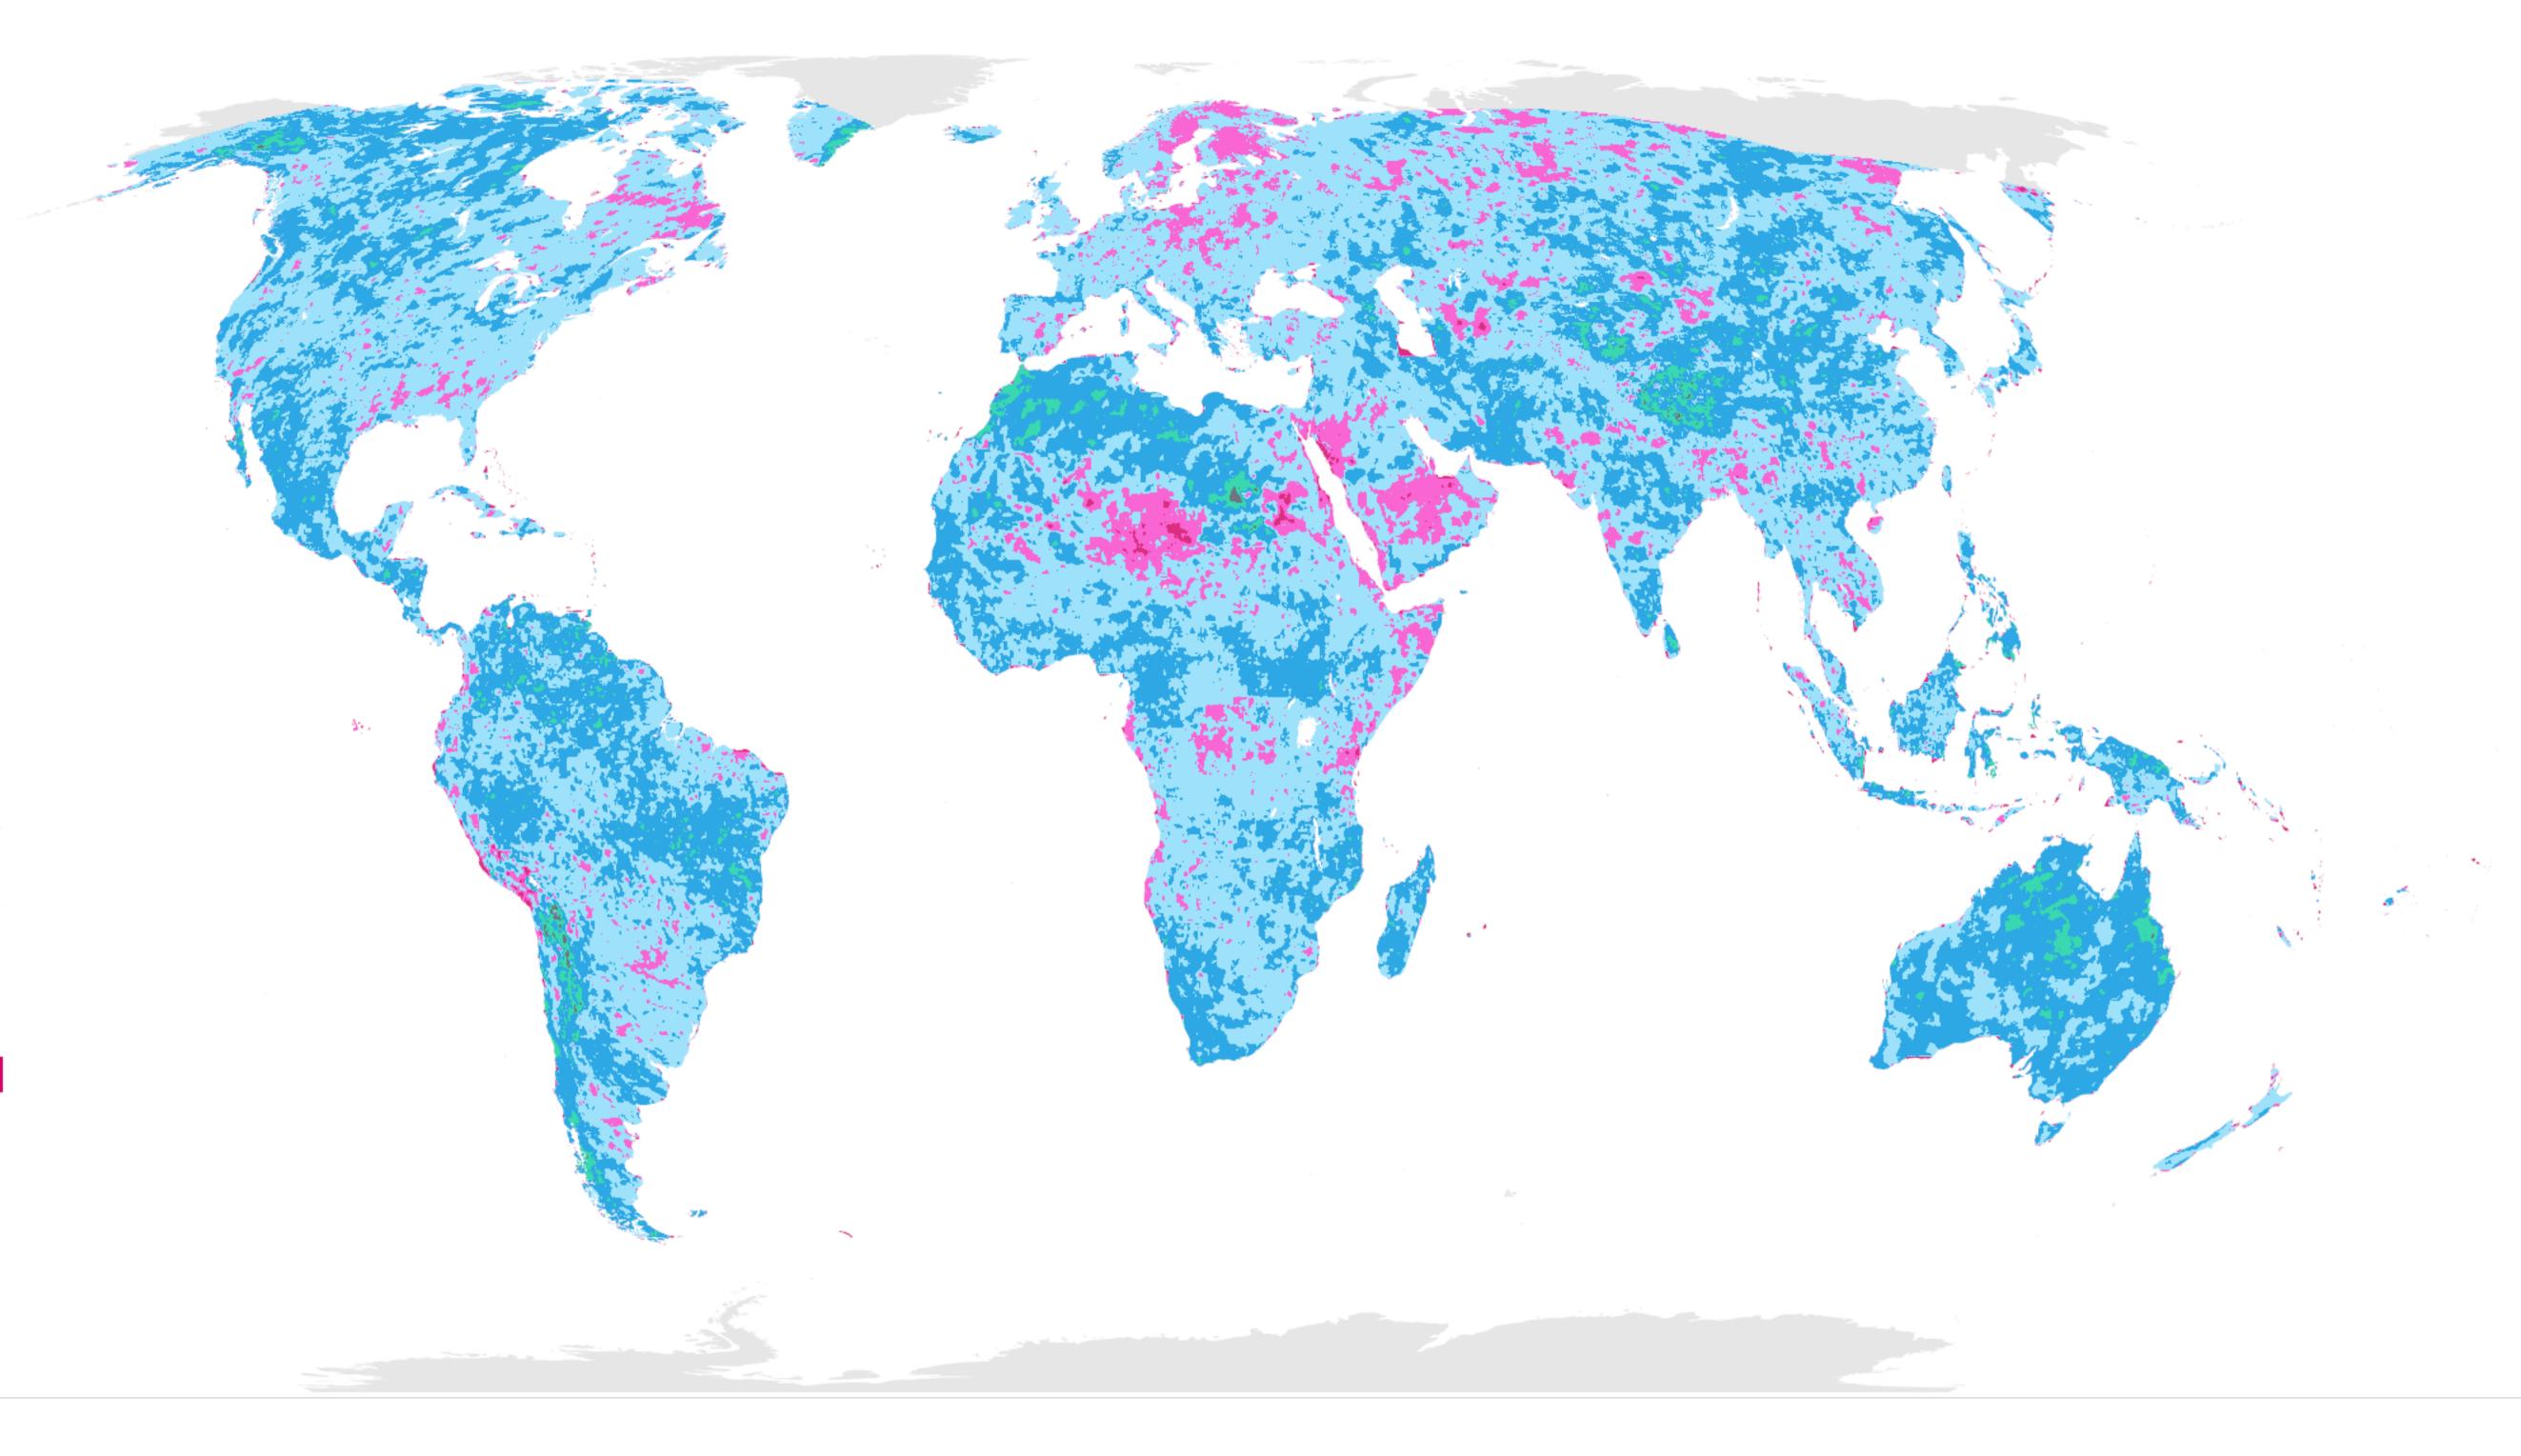

# Future return period of "1-in-100 year" storm

1°C

Recent

## Return period (in years)

Data source: CORDEX-CORE ensemble (REMO2015 and RegCM4). Processed by Woodwell Climate Research Center.

Data source: CORDEX-CORE ensemble (REMO2015 and RegCM4). Processed by Woodwell Climate Research Center.