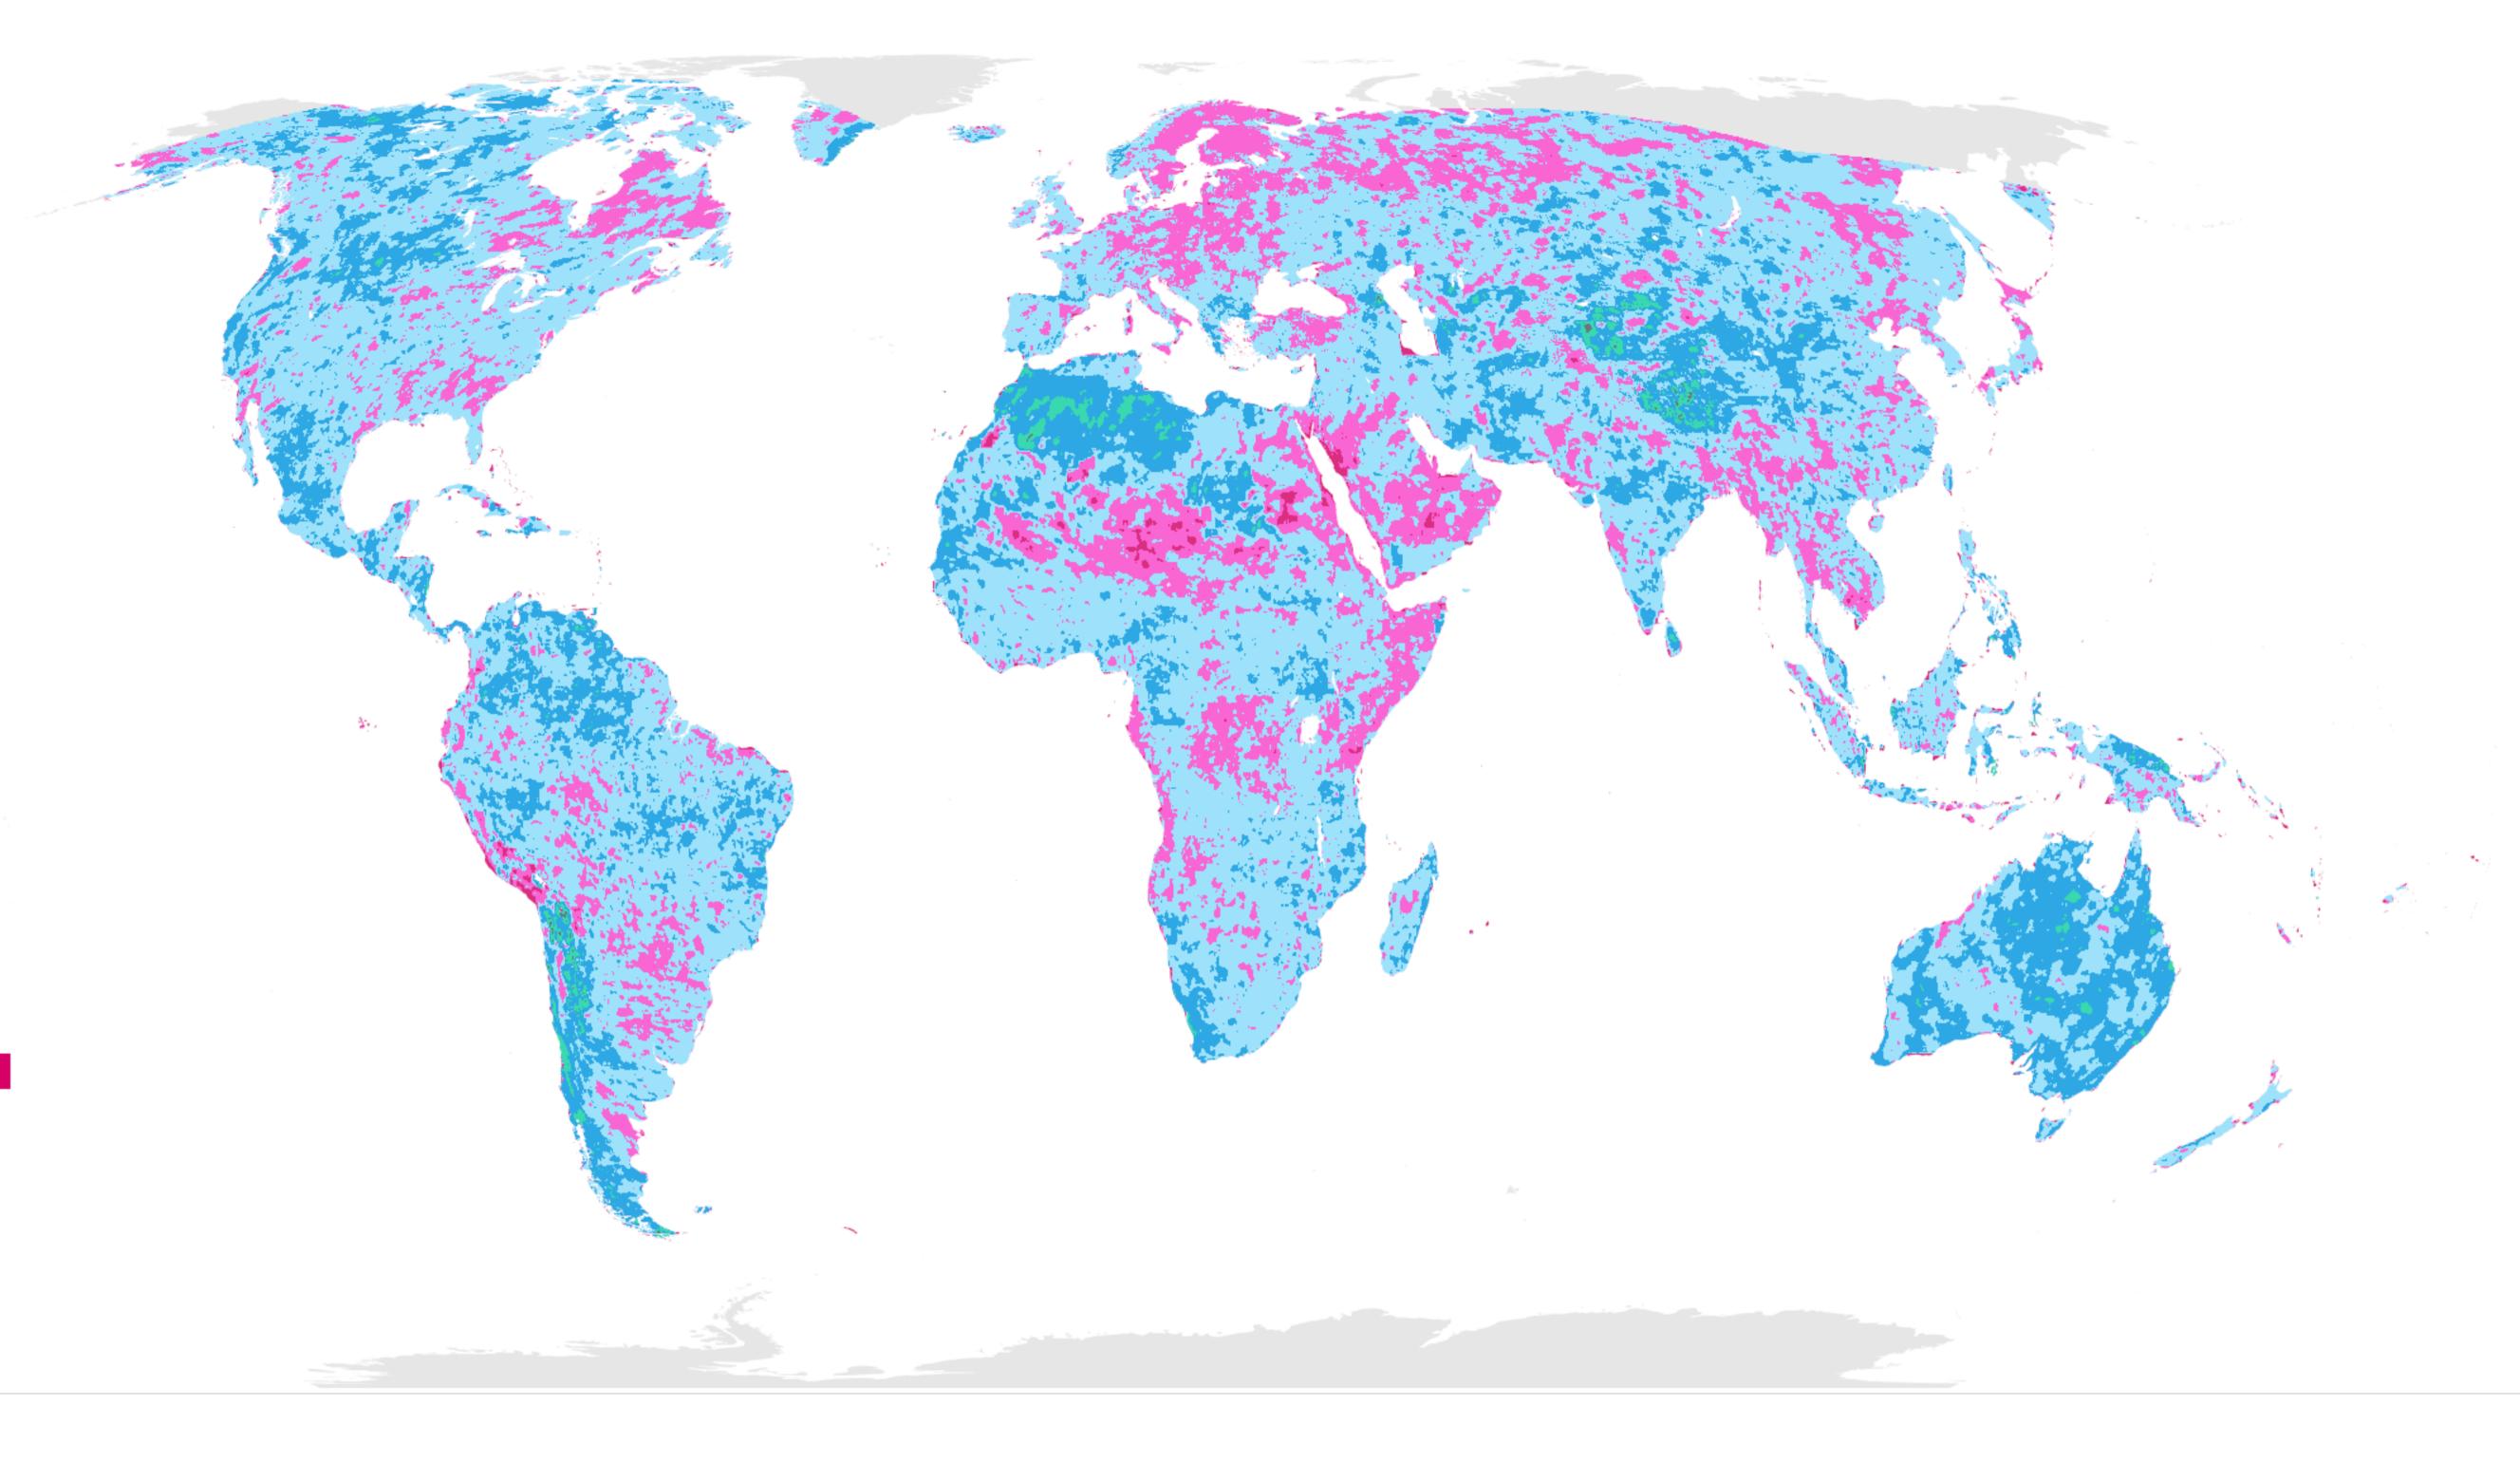

Data source: CORDEX-CORE ensemble (REMO2015 and RegCM4). Processed by Woodwell Climate Research Center.

Data source: CORDEX-CORE ensemble (REMO2015 and RegCM4). Processed by Woodwell Climate Research Center.

Data source: CORDEX-CORE ensemble (REMO2015 and RegCM4). Processed by Woodwell Climate Research Center.