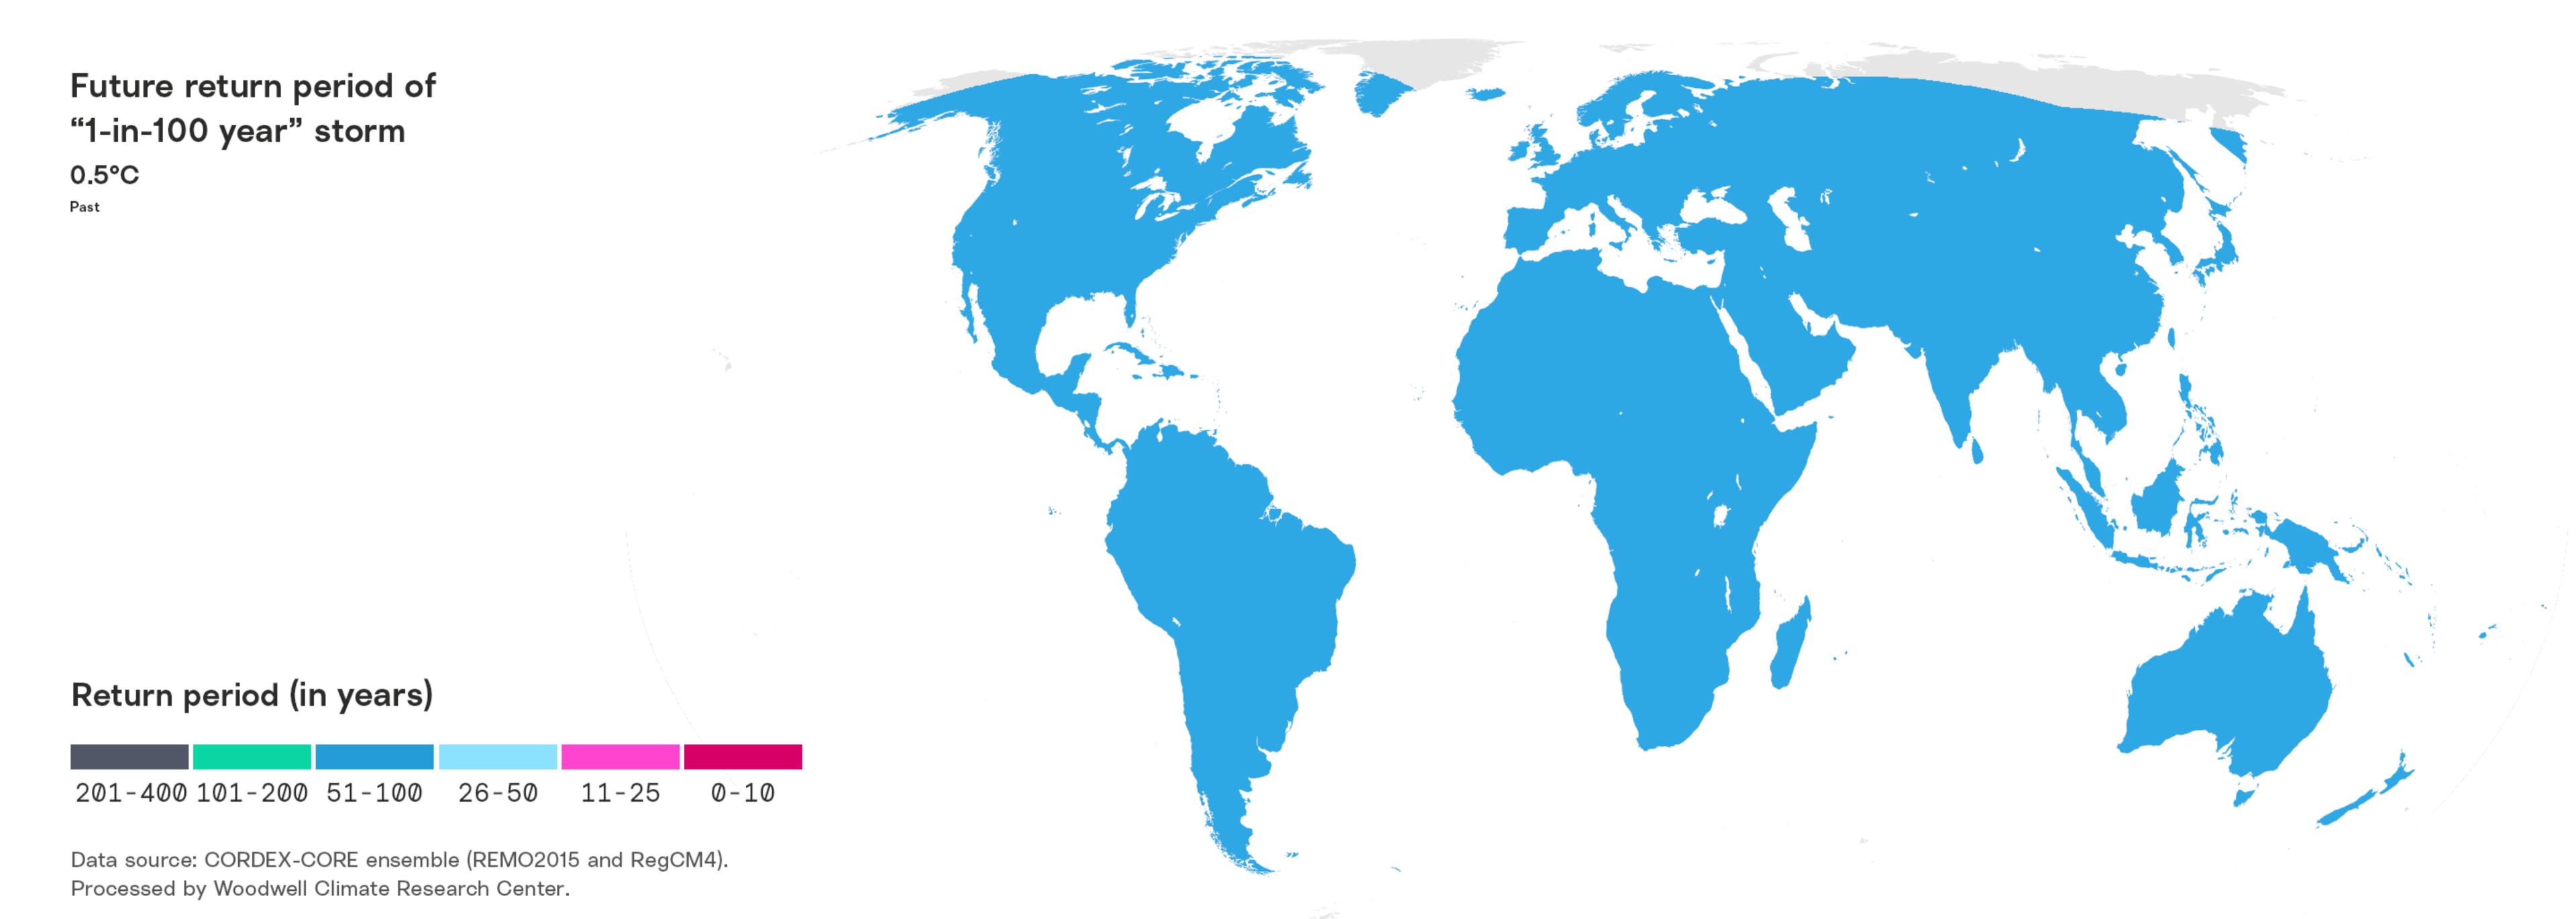

# Future return period of "1-in-100 year" storm

1°C

Recent

## Return period (in years)

Data source: CORDEX-CORE ensemble (REMO2015 and RegCM4). Processed by Woodwell Climate Research Center.

Data source: CORDEX-CORE ensemble (REMO2015 and RegCM4). Processed by Woodwell Climate Research Center.

Data source: CORDEX-CORE ensemble (REMO2015 and RegCM4). Processed by Woodwell Climate Research Center.

Data source: CORDEX-CORE ensemble (REMO2015 and RegCM4). Processed by Woodwell Climate Research Center.

Data source: CORDEX-CORE ensemble (REMO2015 and RegCM4). Processed by Woodwell Climate Research Center.