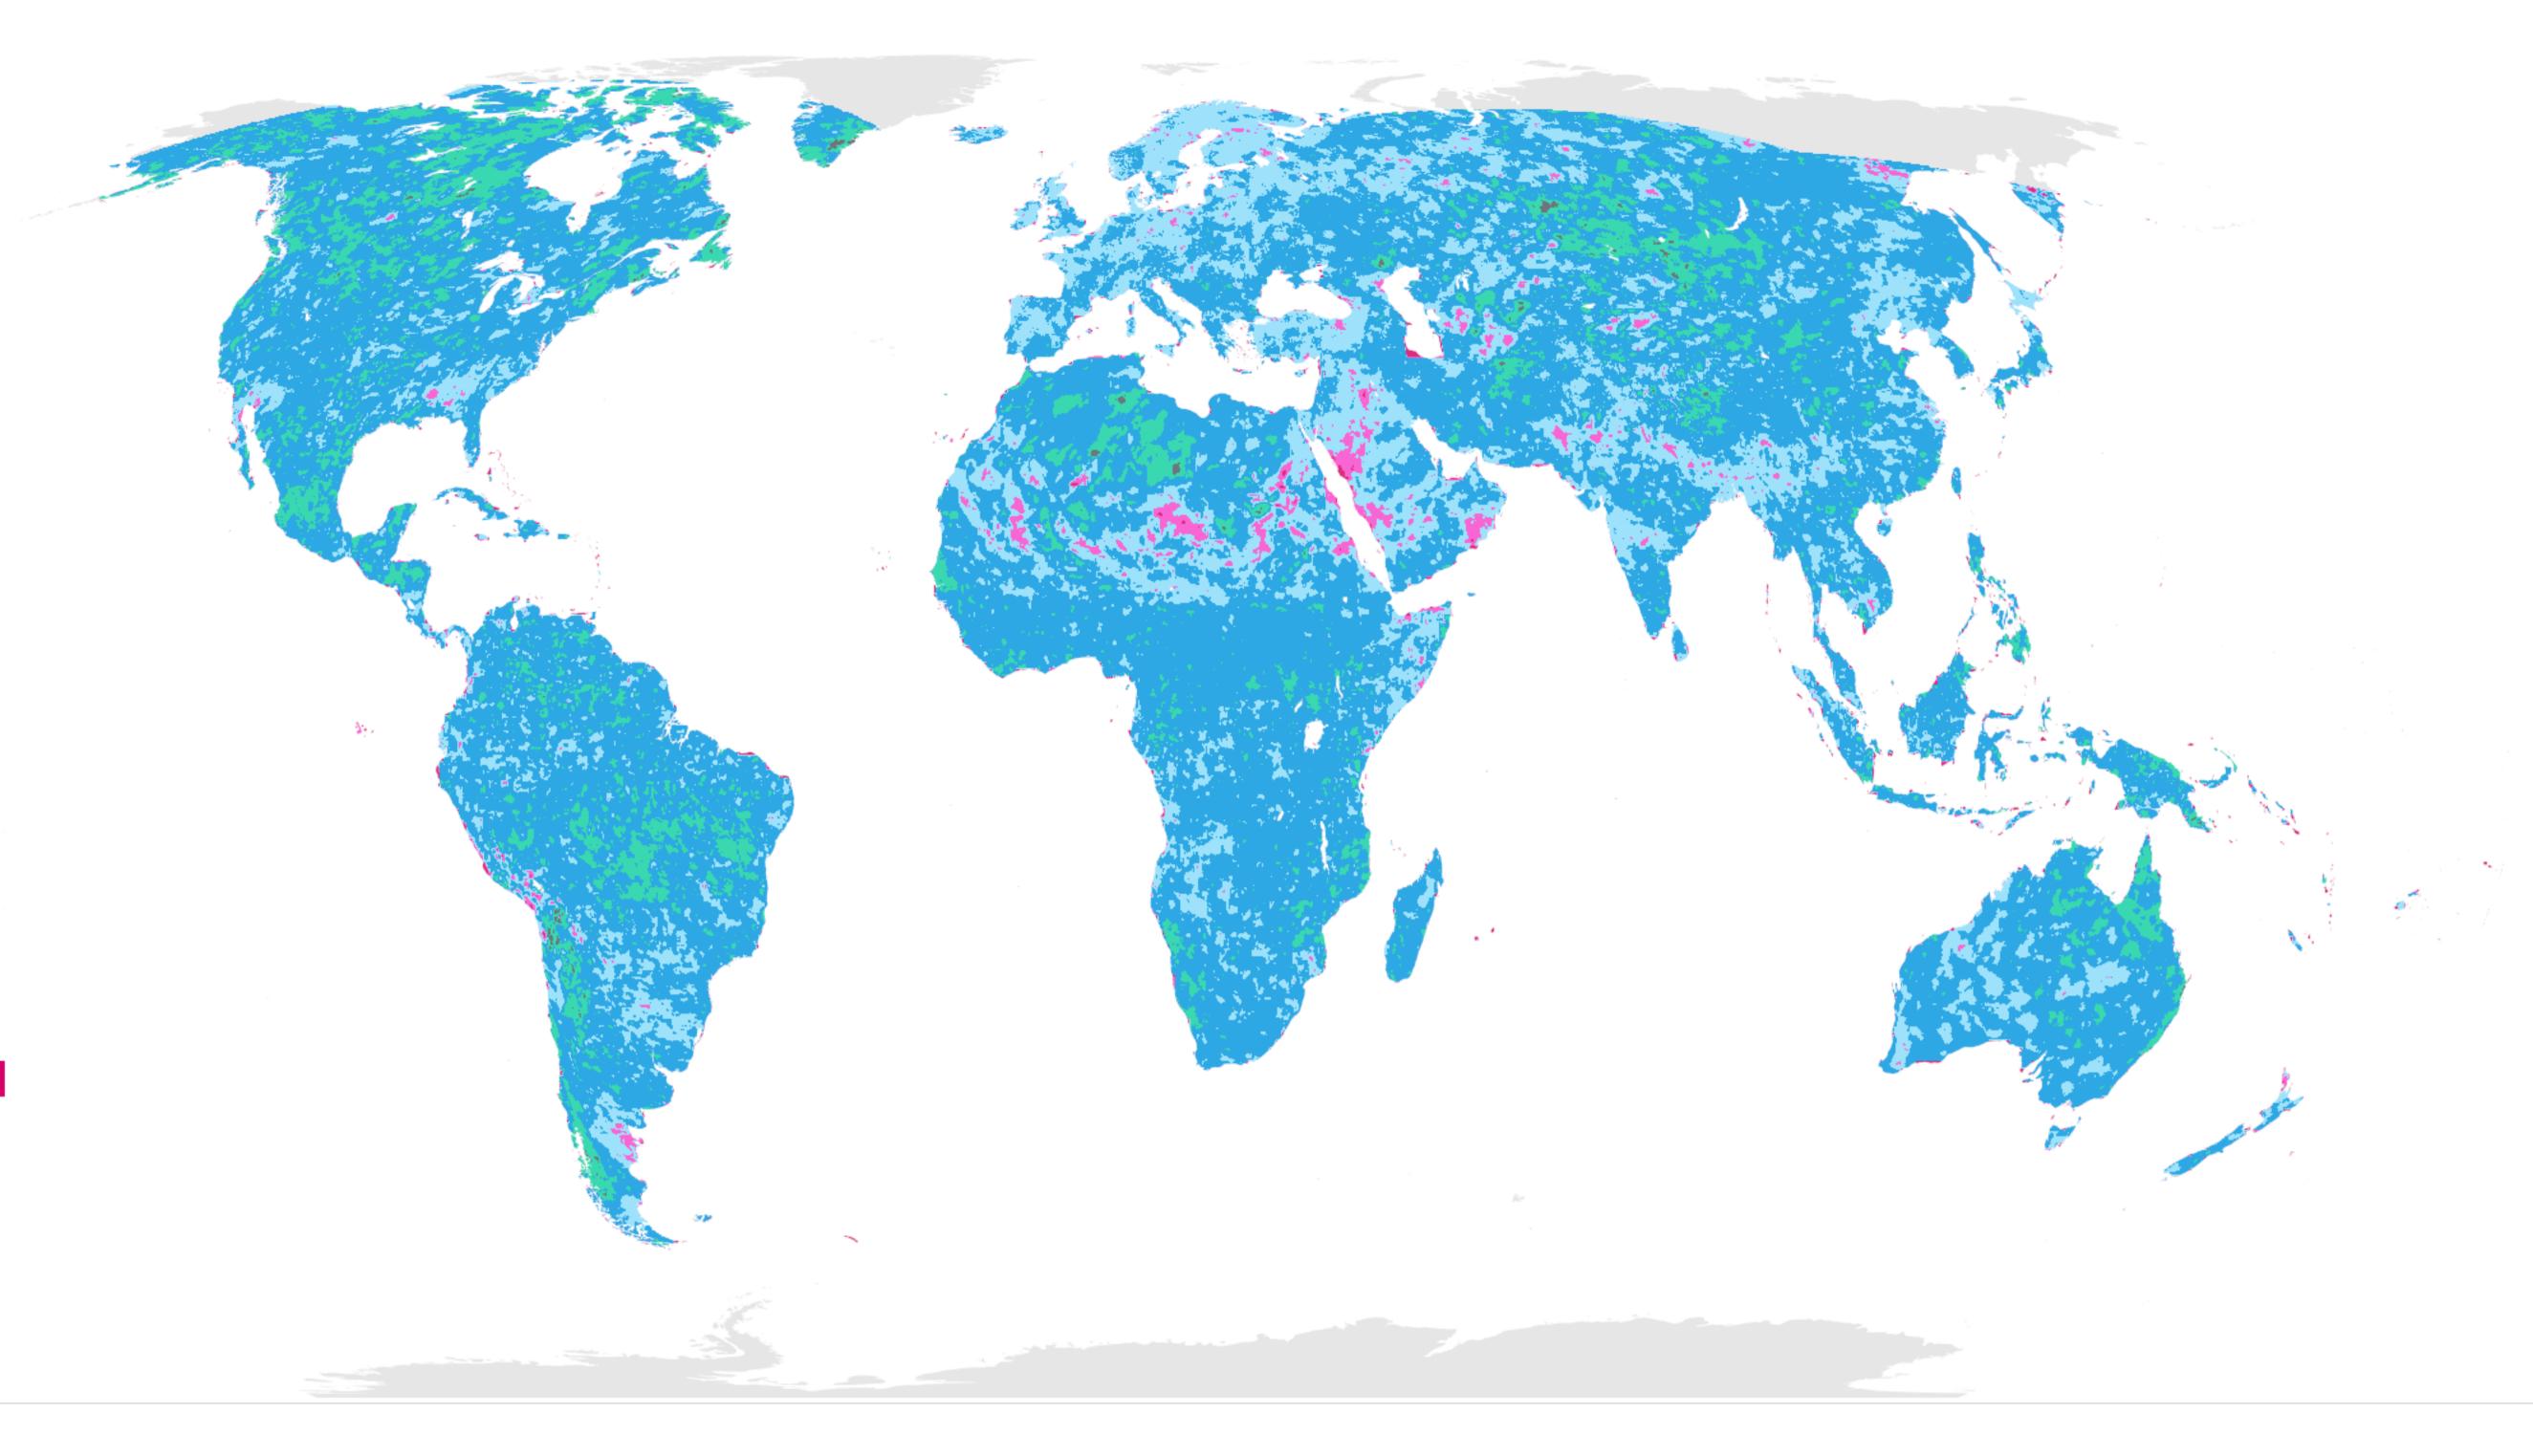

# Future return period of "1-in-100 year" storm

1°C

Recent

## Return period (in years)

Data source: CORDEX-CORE ensemble (REMO2015 and RegCM4). Processed by Woodwell Climate Research Center.

Data source: CORDEX-CORE ensemble (REMO2015 and RegCM4). Processed by Woodwell Climate Research Center.

Data source: CORDEX-CORE ensemble (REMO2015 and RegCM4). Processed by Woodwell Climate Research Center.

Data source: CORDEX-CORE ensemble (REMO2015 and RegCM4). Processed by Woodwell Climate Research Center.

Data source: CORDEX-CORE ensemble (REMO2015 and RegCM4). Processed by Woodwell Climate Research Center.