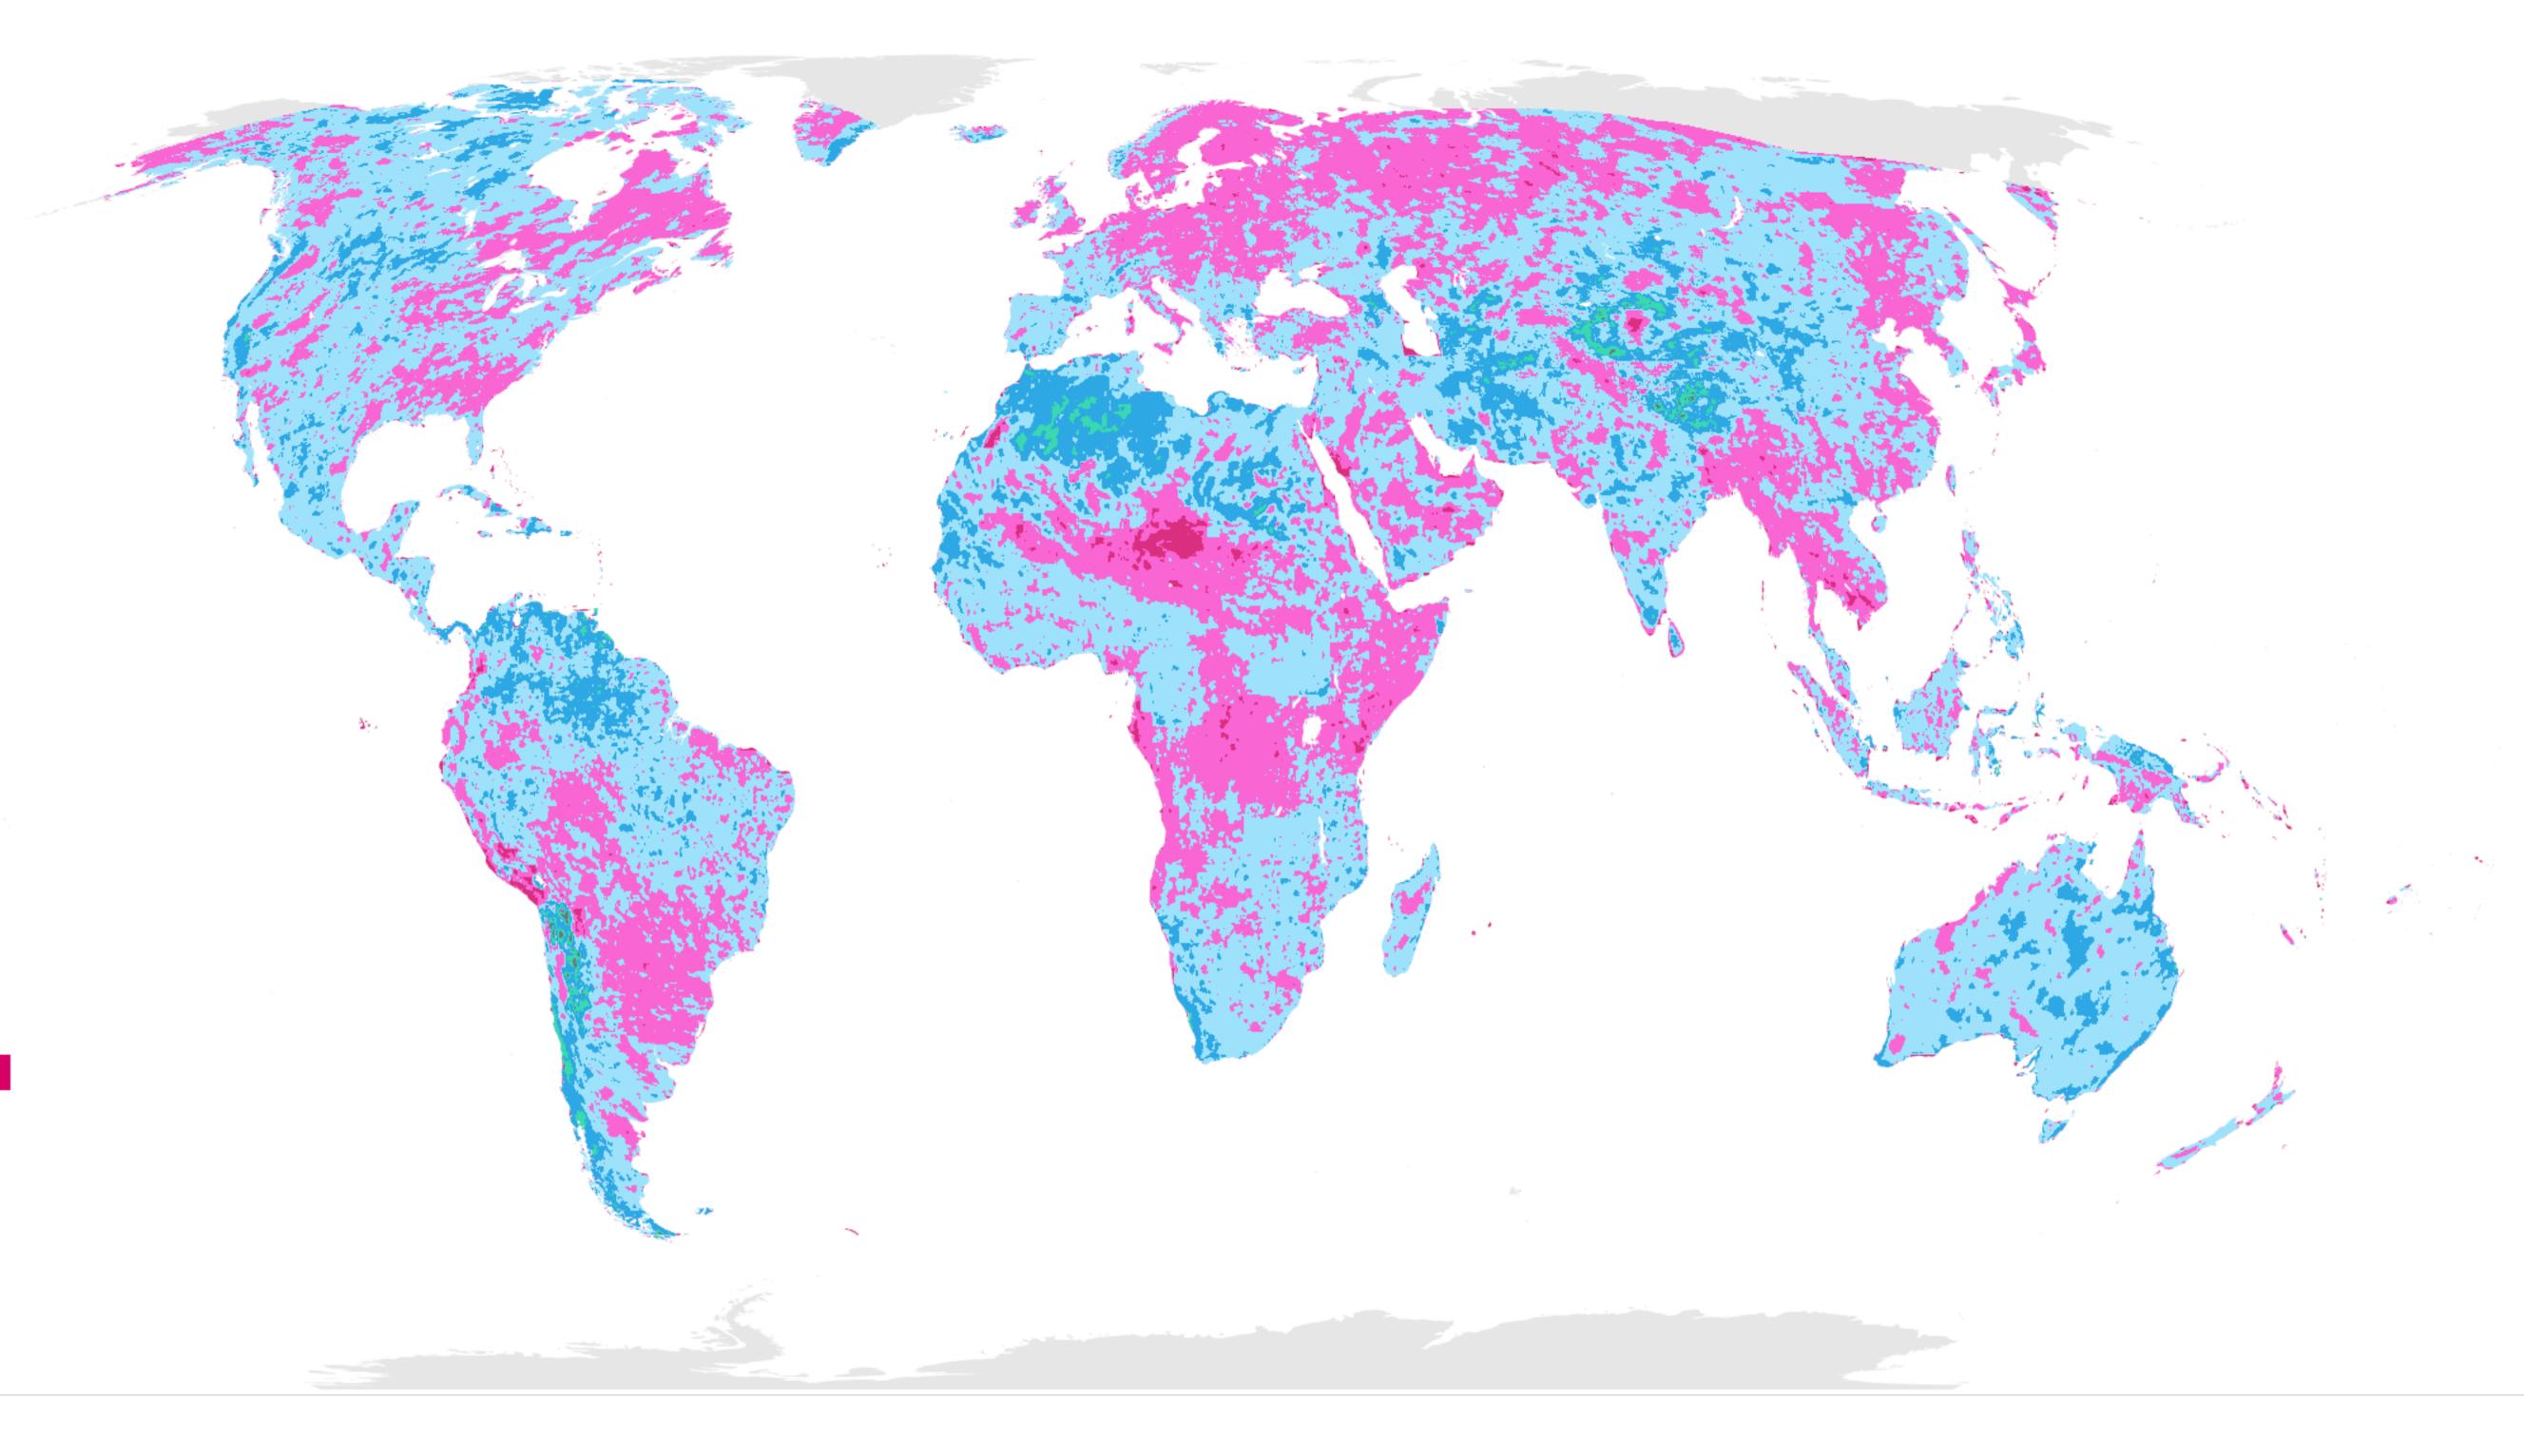

# Future return period of "1-in-100 year" storm

1°C

Recent

## Return period (in years)

Data source: CORDEX-CORE ensemble (REMO2015 and RegCM4). Processed by Woodwell Climate Research Center.

Data source: CORDEX-CORE ensemble (REMO2015 and RegCM4). Processed by Woodwell Climate Research Center.

Data source: CORDEX-CORE ensemble (REMO2015 and RegCM4). Processed by Woodwell Climate Research Center.

Data source: CORDEX-CORE ensemble (REMO2015 and RegCM4). Processed by Woodwell Climate Research Center.

Data source: CORDEX-CORE ensemble (REMO2015 and RegCM4). Processed by Woodwell Climate Research Center.