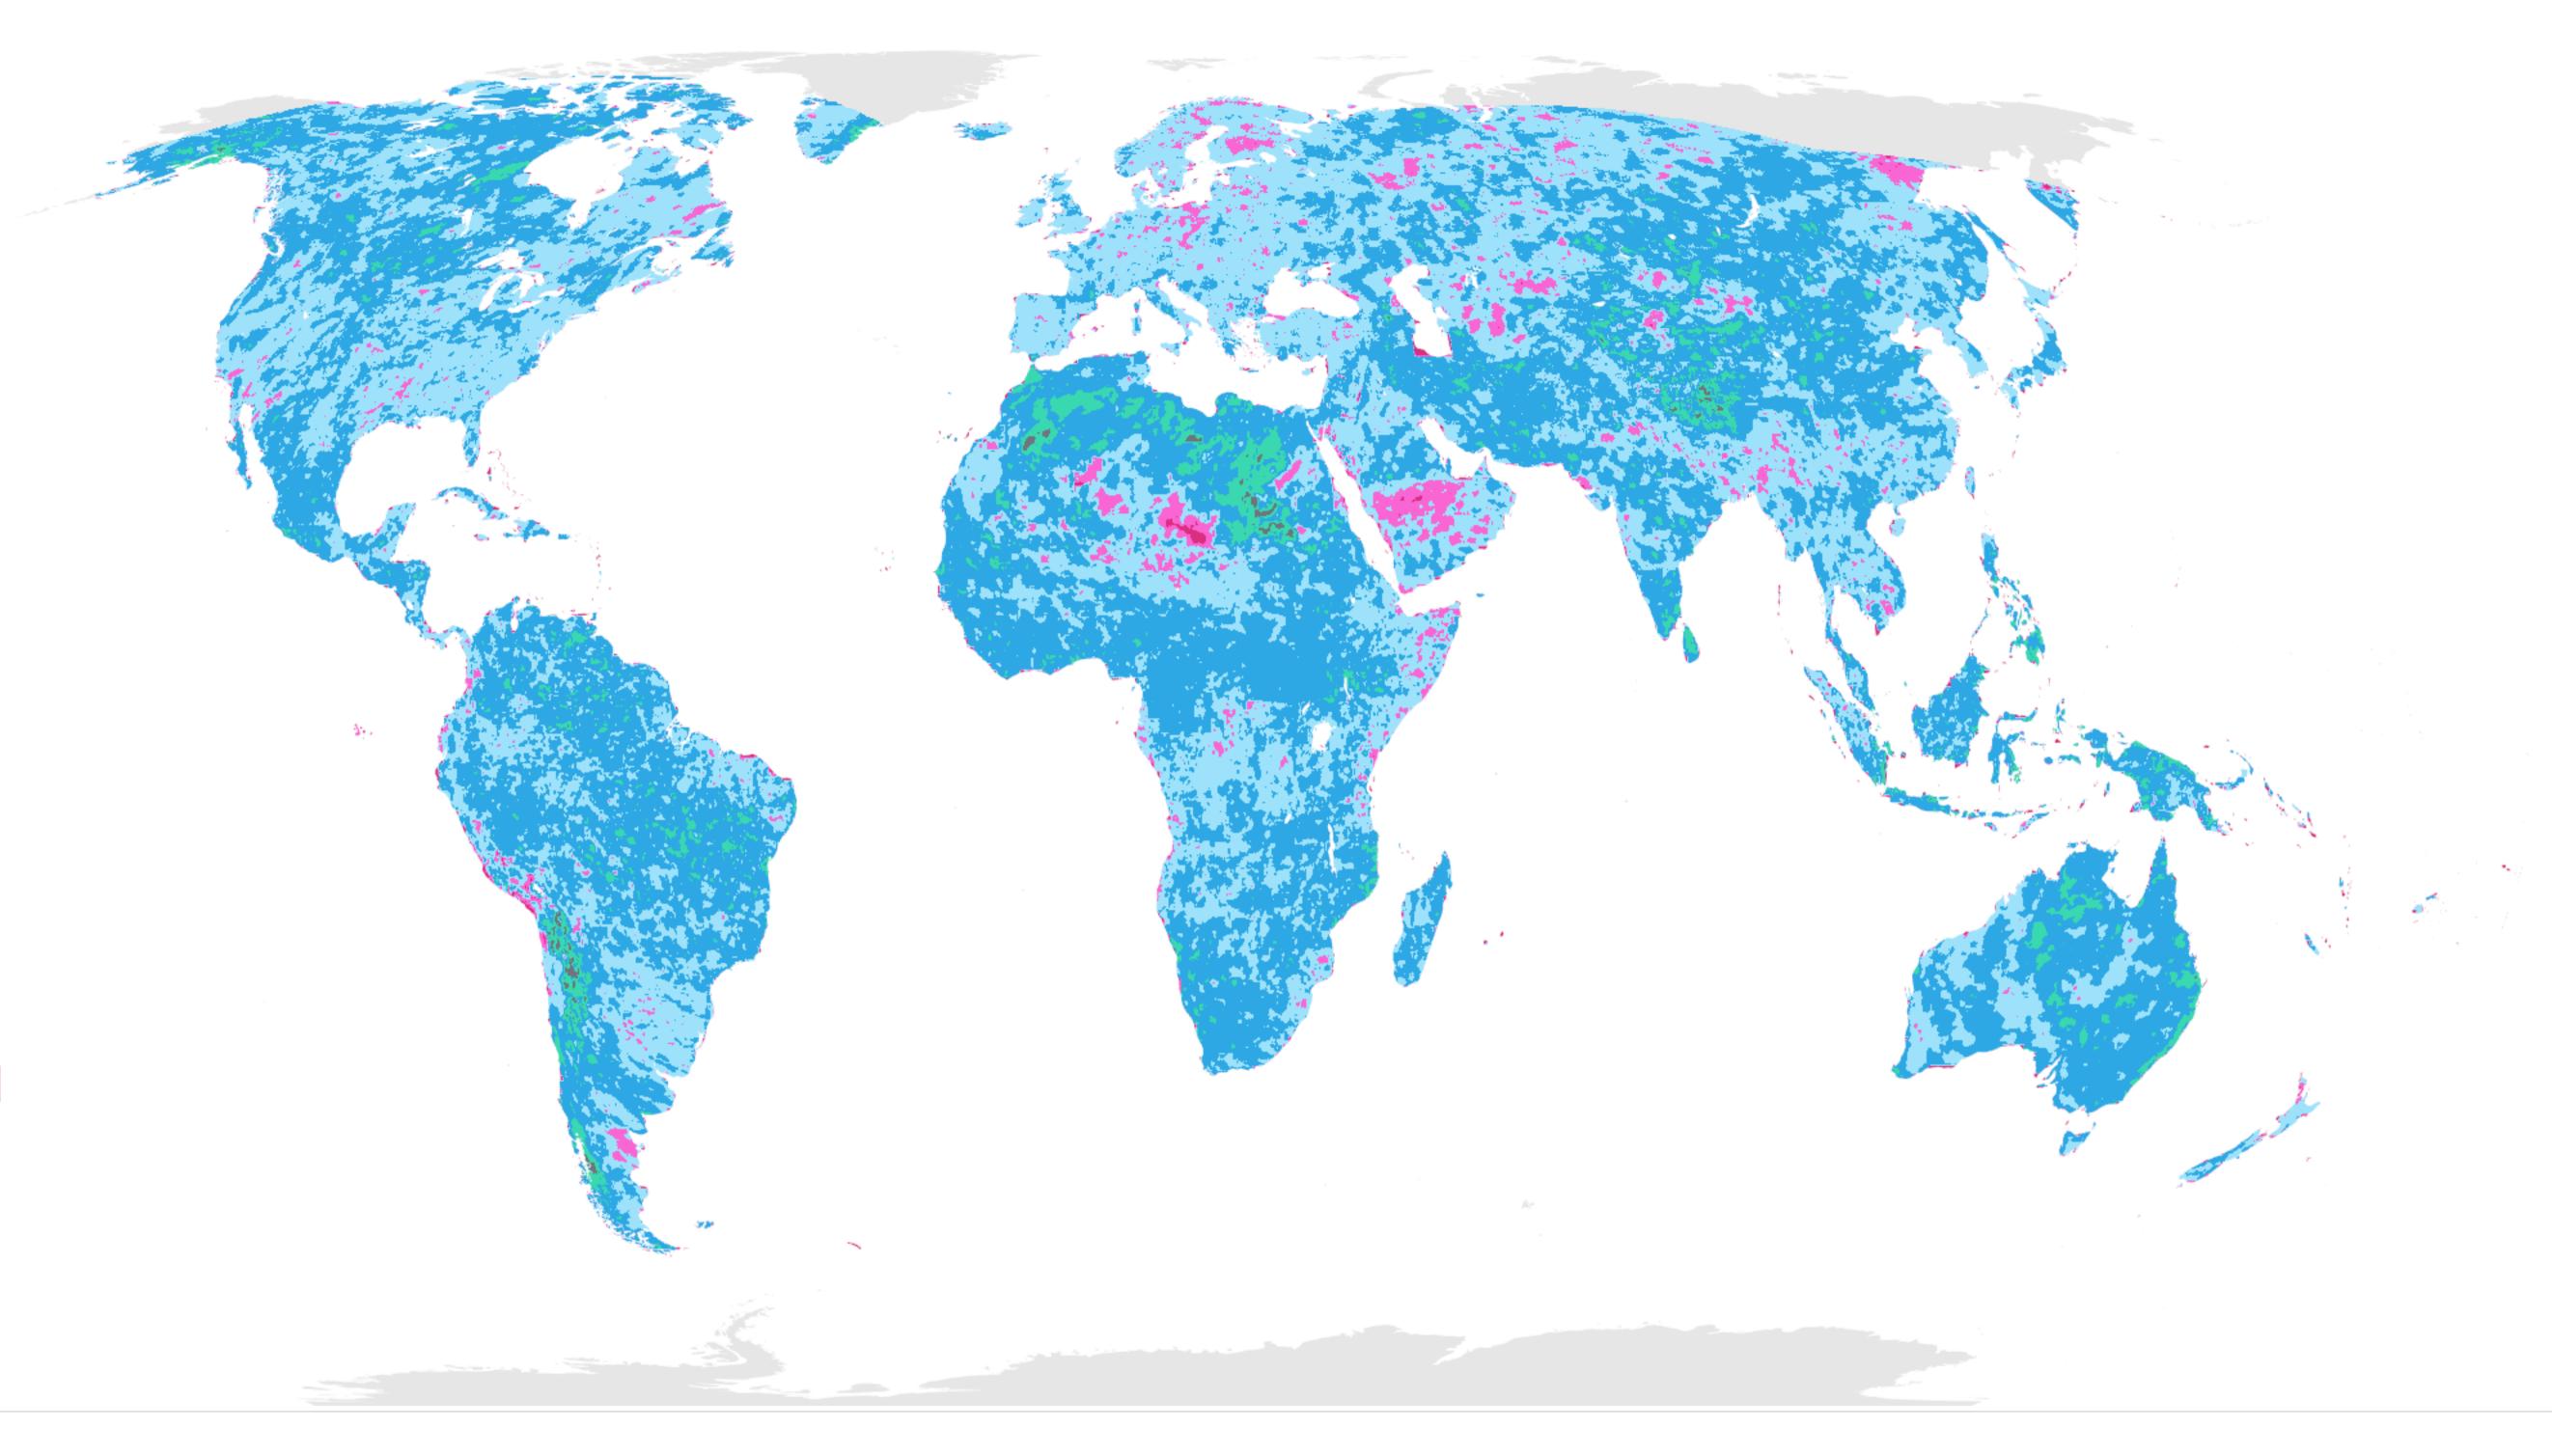

# Future return period of "1-in-100 year" storm

1°C

Recent

## Return period (in years)

Data source: CORDEX-CORE ensemble (REMO2015 and RegCM4). Processed by Woodwell Climate Research Center.

Data source: CORDEX-CORE ensemble (REMO2015 and RegCM4). Processed by Woodwell Climate Research Center.

Data source: CORDEX-CORE ensemble (REMO2015 and RegCM4). Processed by Woodwell Climate Research Center.

Data source: CORDEX-CORE ensemble (REMO2015 and RegCM4). Processed by Woodwell Climate Research Center.

Data source: CORDEX-CORE ensemble (REMO2015 and RegCM4). Processed by Woodwell Climate Research Center.